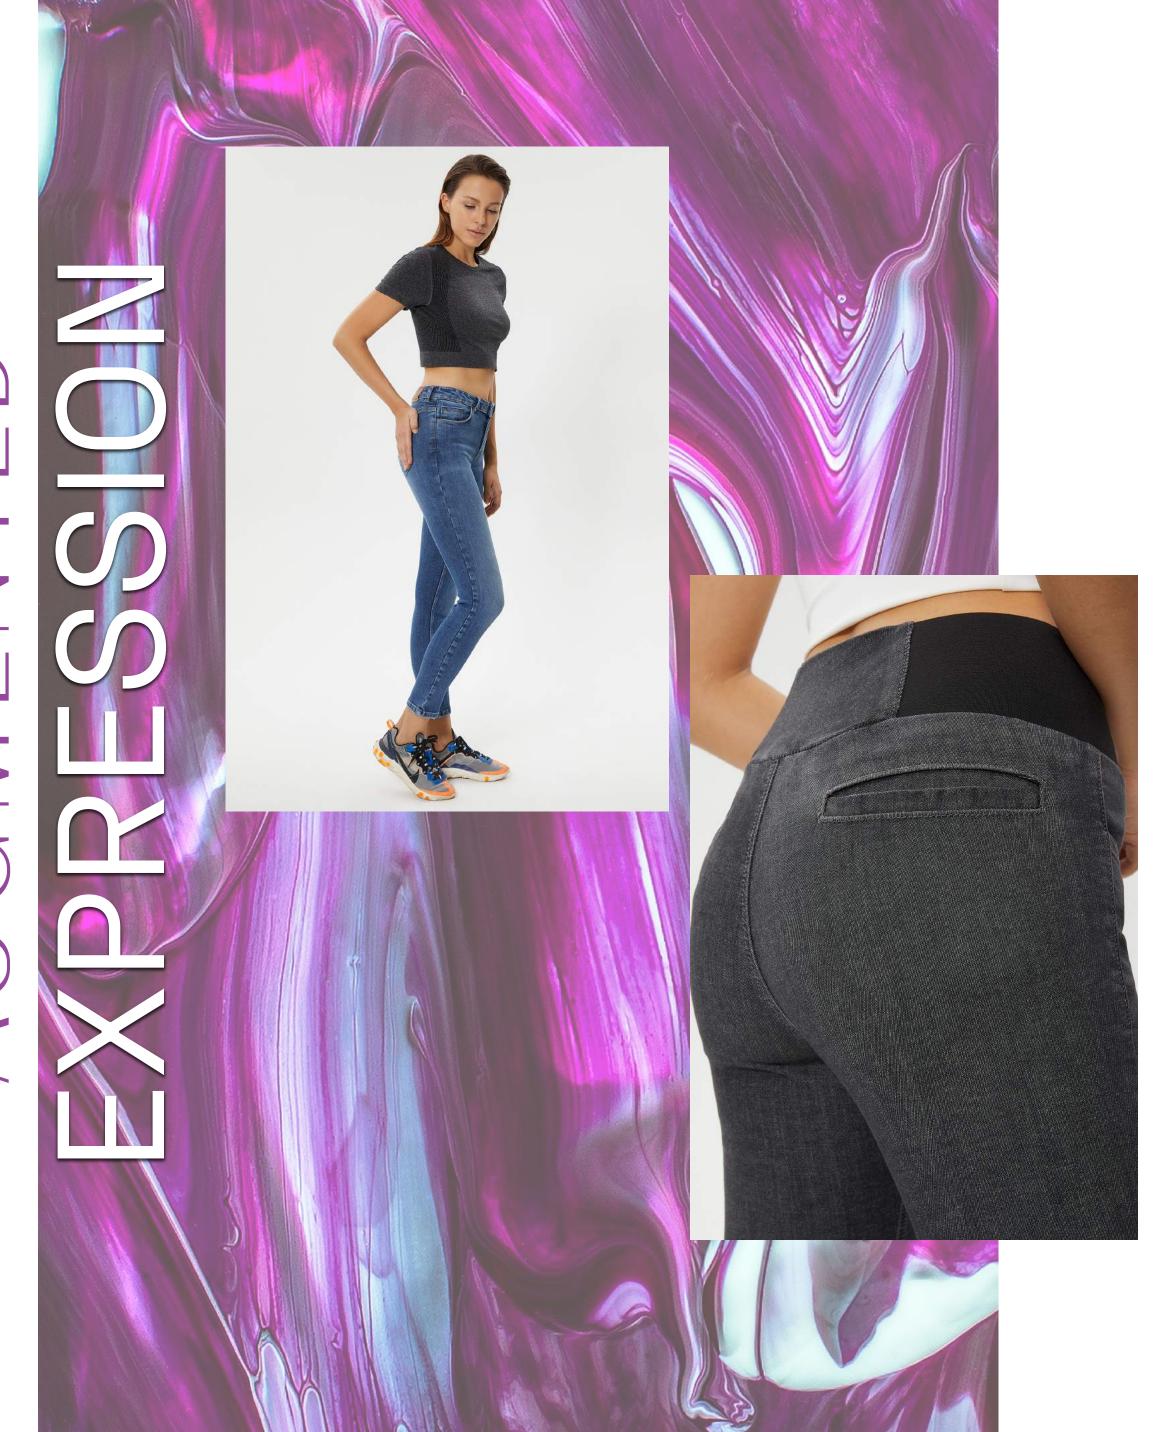

# FIT-ID

Engineered performance that fuses the core with yarn technologies

Identity-driven stretch and agile denim experience offering next-to-skin comfort by reinventing shapewear technology

#### INTERACTIVE DENIM TECHNOLOGY

- All-day activewear geared to deliver an individual user experience
- •100% elasticity that helps arrange minimal size sets
- Online and offline flexibility during the production process
- Offers extreme flexibility for different body types
- Highly customizable for on-demand size requests