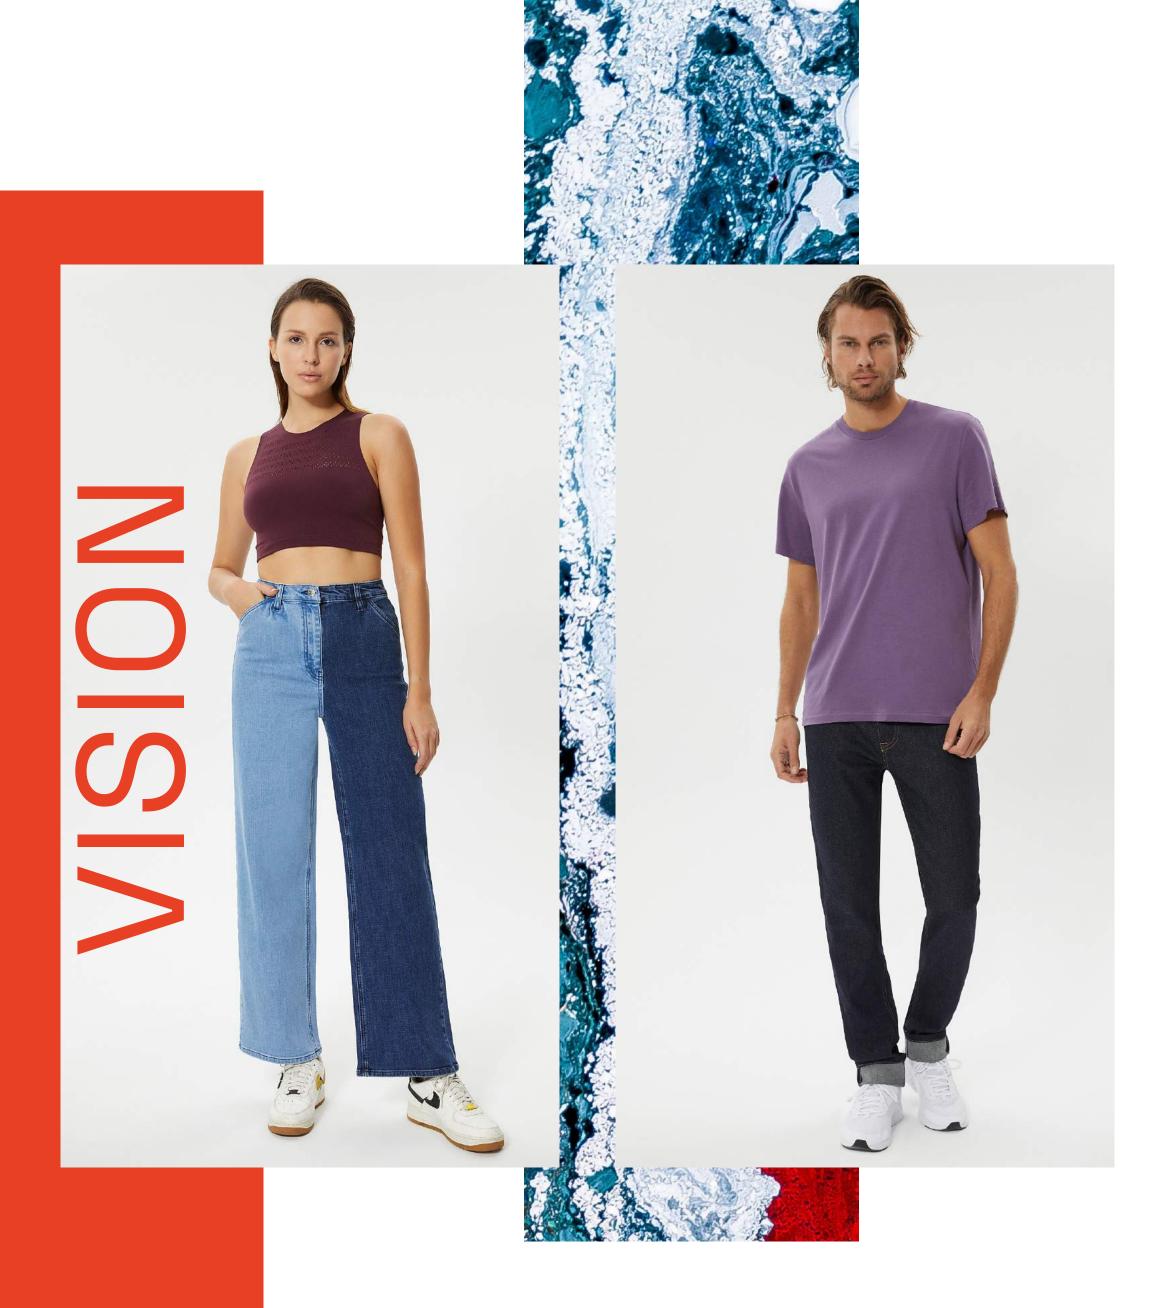

# De-finite

A problem-solving design offering flexible solutions

Fabrics that do more with less with a wide range of possibilities

# De-finite

DO MORE WITH LESS

- Provide means for effective and efficient production with zero shrinkage
- Offer easy to adopt laundry options
- Allow utilizing the same pattern for different levels of washes
- Less possibility of puckering
- The perfect backdrop for raw denim trend
- Allow adjusting recipes quickly when needed.