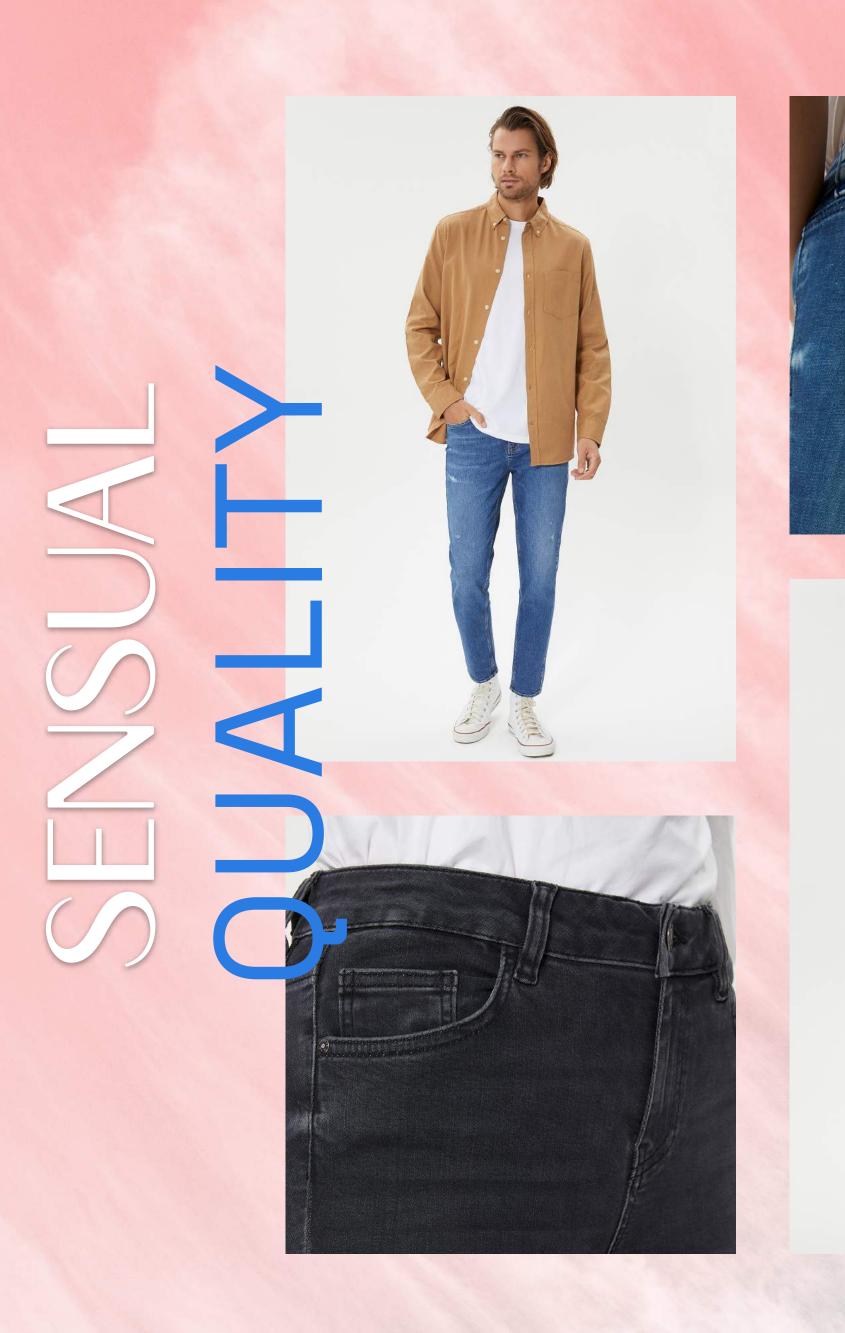

### DYNAMIX

A sensual update of tactile surfaces

Luxurious handle that taps into pleasure with purpose through softness

#### PREMIUM MOTION DENIM

- Lightweight fabrics with hybrid compositions
- Summer classics with next-to-skin softness
- Calming and tactile surfaces
- Resourceful in designing sophisticated curved forms
- Fabrics engineered with less cotton approach
- Supreme combination of high elasticity, performance, and silky touch.