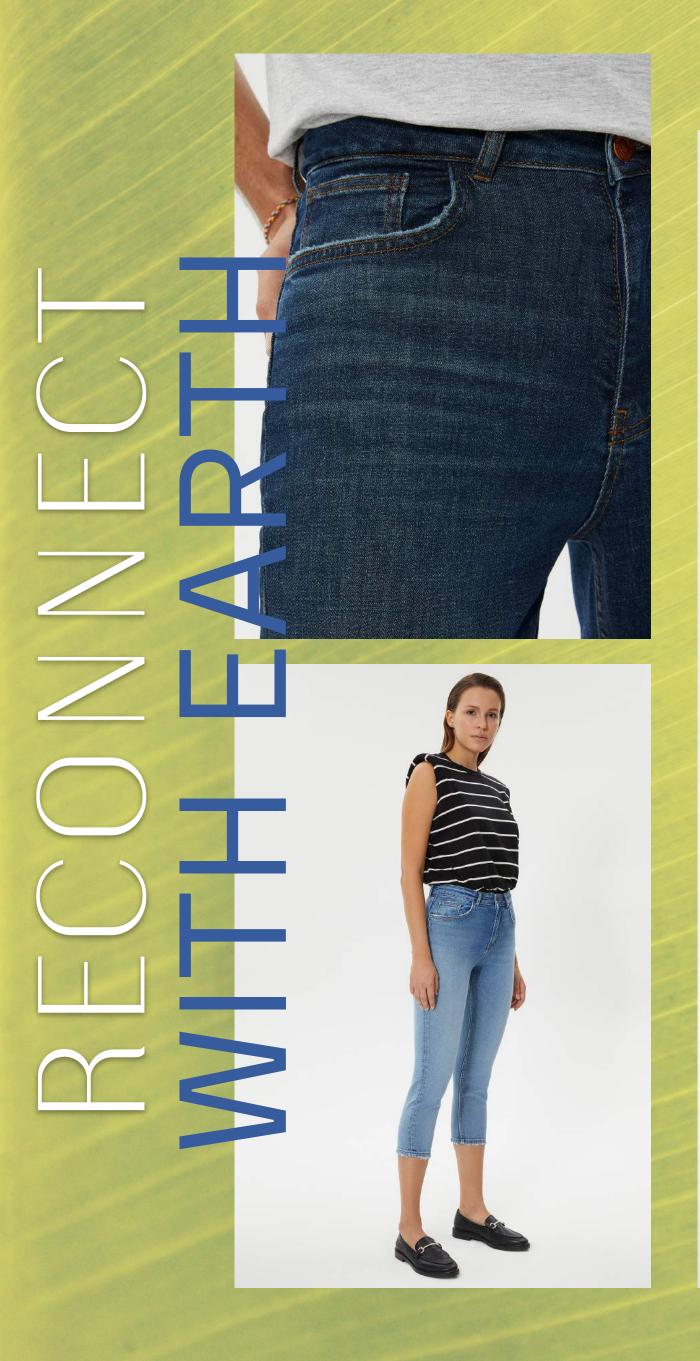

#### THE AUTHENTIC JOURNEY OF DENIM

- Encouraging fabrics that cherish the value of worn-in and well-loved looks and compositions.
- Considered updates of constructions for longterm appeal
- Fabrics with an organic core that engages with nature in well-balanced constructions
- Hero products with a sense of depth that reconnects modern classics with decades of denim.